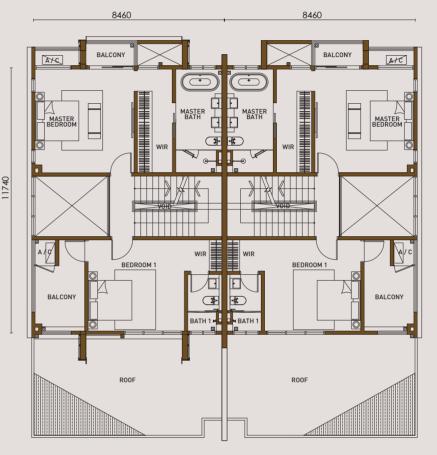

## TYPE C&C1

**3-STOREY** 

LAND SIZE 40'X80' (Varies BUILD-UP 3,655sq.ft

CAR PARKS

High-Quality Living Perfected With Sophistication And Your Taste For Elegance

**Ground Floor** 

First Floor

Second Floor