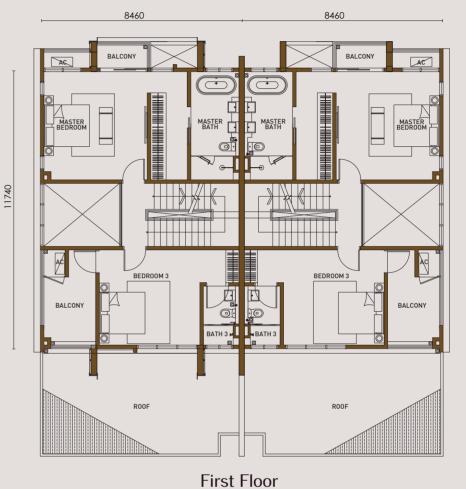

## TYPE C&C1

**3-STOREY** 

LAND SIZE 40'X80' (Varies BUILD-UP 3,655sq.ft

CAR PARKS

High-Quality Living Perfected With Sophistication And Your Taste For Elegance

**Ground Floor** 

First Floor

Second Floor