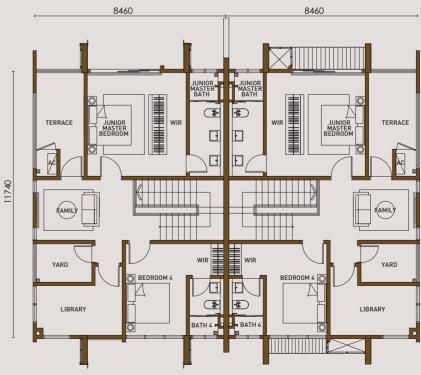

## TYPE D&D1

#### **3-STOREY**

LAND SIZE 40'X80' (Varies) BUILD-UP 3,655sq.ft

BEDROOMS BATHS 5+2 6

Second Floor