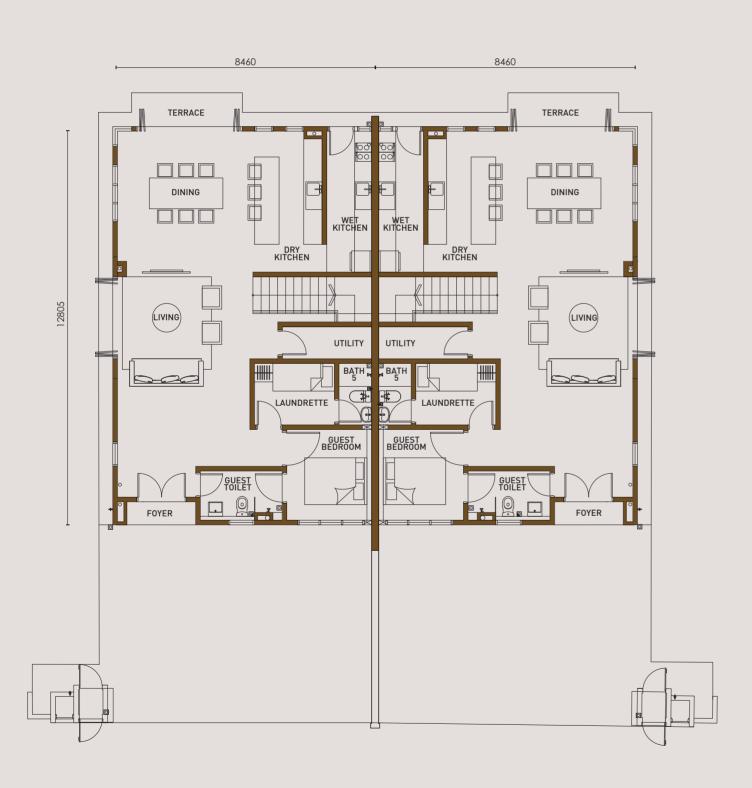

## TYPE C&C1

**3-STOREY** 

LAND SIZE 40'X80' (Varies BUILD-UP 3,655sq.ft

CAR PARKS

High-Quality Living Perfected With Sophistication And Your Taste For Elegance

**Ground Floor** 

First Floor

Second Floor

### 7855 7855 TERRACE DINING DINING DRY KITCHEN DRY KITCHEN (IVING (IVING 🔷 UTILITY **Ground Floor**