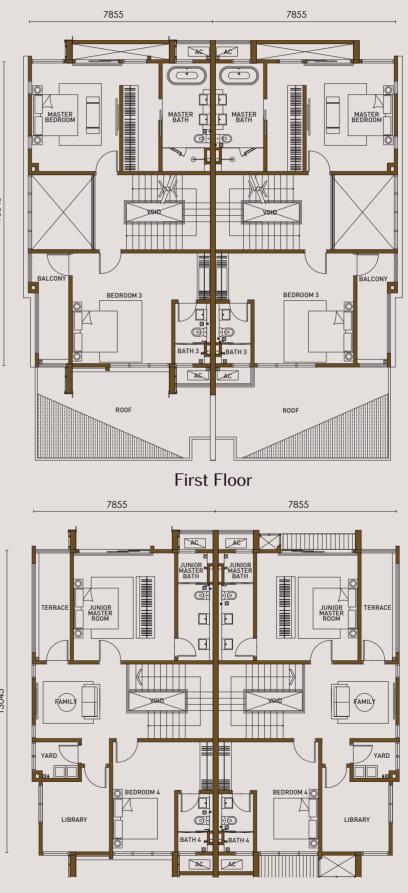

### TYPE E&E1

**3-STOREY** 

LAND SIZE 40'X80' (Varies BUILD-UP 3,879sq.ft

Discover The Beauty Of Nature, Serenity And Quality Living - All In Your Private Oasis

Second Floor