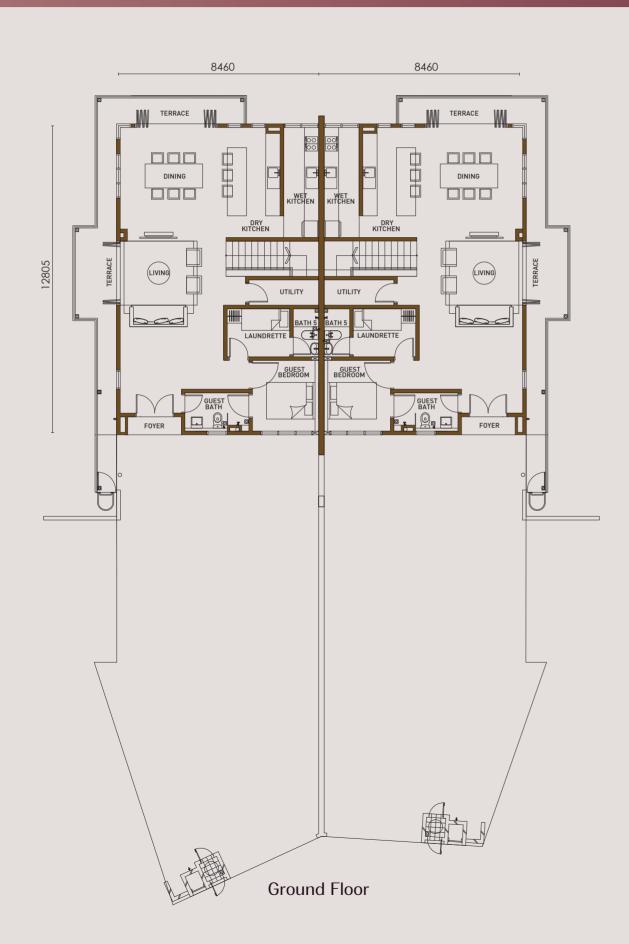

### 7855 7855 TERRACE DINING DINING DRY KITCHEN DRY KITCHEN (IVING (IVING 🔷 UTILITY **Ground Floor**