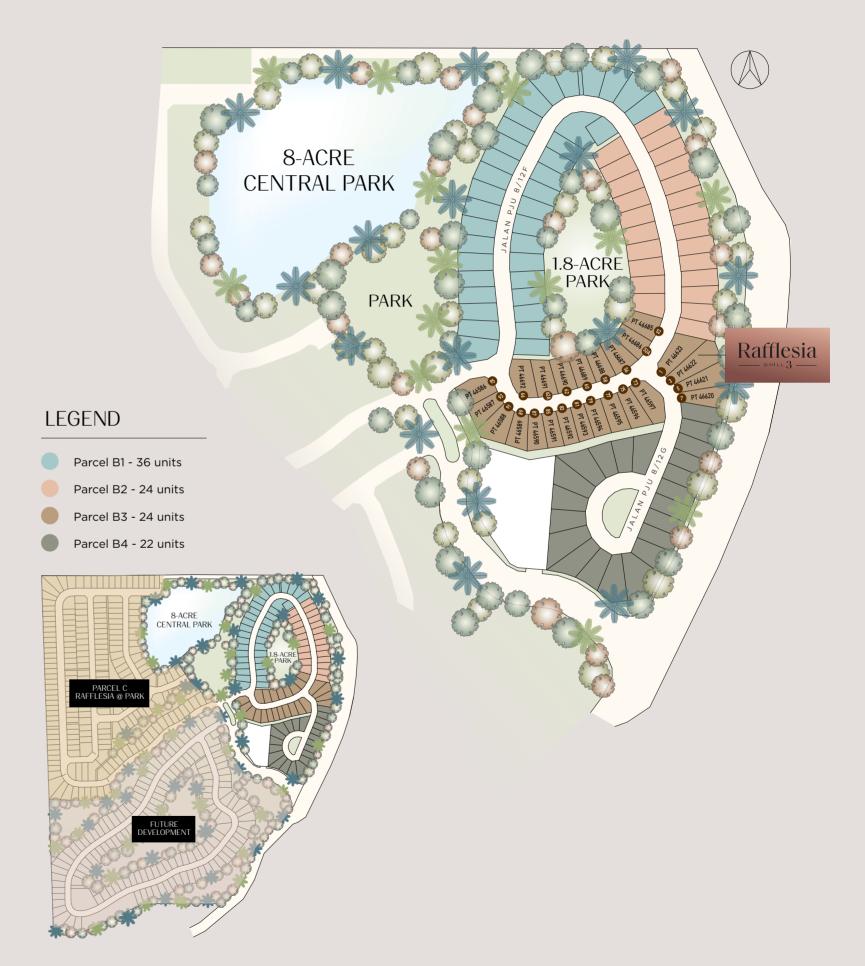

## Rafflesia — @HILL3—

# ESCAPE TO NATURE'S TRANQUILLITY, ENTER A REALM OF EXCLUSIVITY.

Stay 330m above sea level yet closer to the grounds of soul-soothing nature. Indulge in a private retreat on the hill yet open to lush landscapes of natural paradise; your luxurious living is about to be elevated to new heights, exclusively to you only.









## Refine your living with nature's splendour

Indulge in the contemporary elegance of the abodes, where stunning vistas of the lush greenery and a vibrant central park are a feast to the eyes and an invigoration to the mind. Every detail is intrinsically crafted to refine your living experience and well-being, exclusively for the discerning few.















## Site Plan





## Expand your horizon in complete privacy



Immerse yourself in the splendour of the living hall, where a double-volume ceiling enhances the airy atmosphere and provides full picturesque views of serene nature while maintaining a sense of privacy, enveloped in a perfect balance of serenity and sophistication.







## Comfort your senses in nature's embrace

Every visit to the most private enclave of your home is a feast for your eyes with the resplendence of nature that surrounds your elegant bedroom. From the moment you rise to the instant you find comfort in your bed, luxuriate in the serenity and beauty of the natural world, with a breathtaking view right outside your window that is sure to rejuvenate your senses and fill your day with positive energy.



## TYPE C&C1

**3-STORE