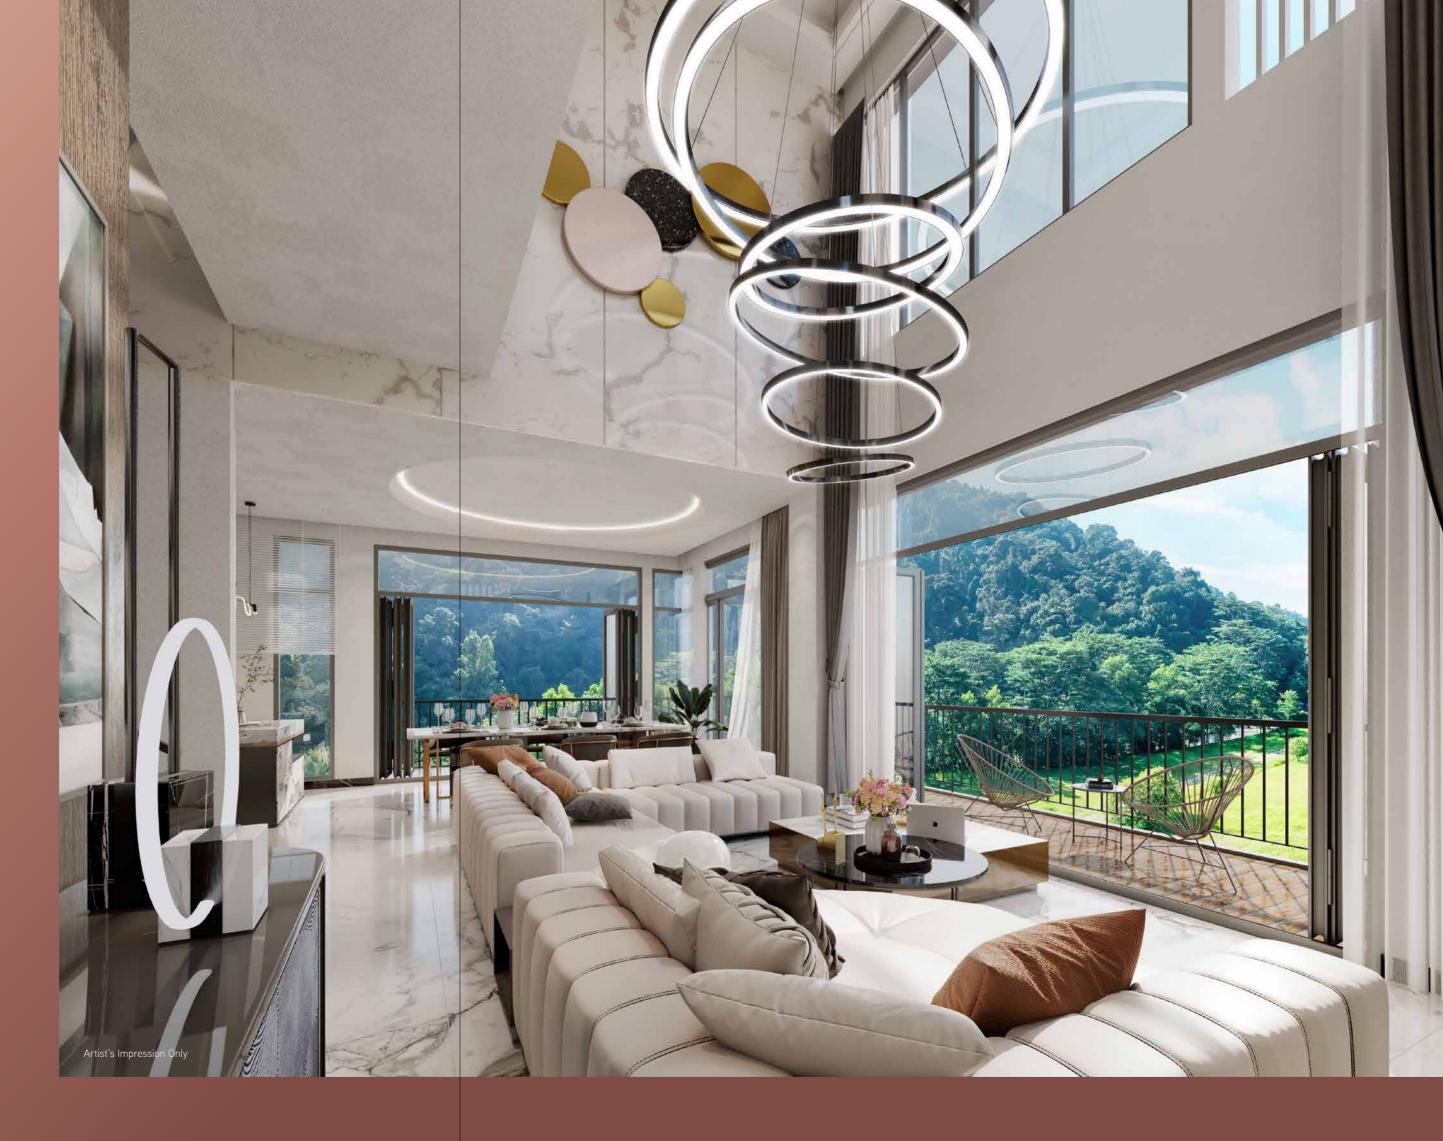

## Expand your horizon in complete privacy

Immerse yourself in the splendour of the living hall, where a double-volume ceiling enhances the airy atmosphere and provides full picturesque views of serene nature while maintaining a sense of privacy, enveloped in a perfect balance of serenity and sophistication.

#### PROVIDING STUNNING DEPTH

Double-volume ceiling provides more depth to your living room, up with stunning visuals that are pleasing to the eyes.

allowing you more space to come