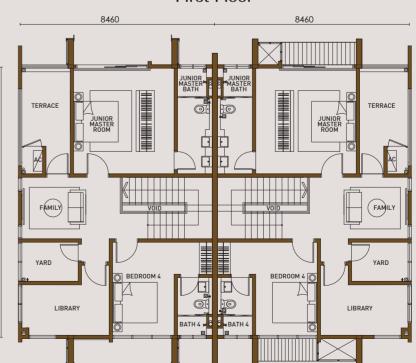

## TYPE C&C1

**3-STOREY** 

LAND SIZE 40'X80' (Varies BUILD-UP 3,655sq.ft

CAR PARKS

High-Quality Living Perfected With Sophistication And Your Taste For Elegance

**Ground Floor** 

First Floor

Second Floor

## TYPE D&D1

### TYPE E&E1

**3-STOREY** 

LAND SIZE 40'X80' (Varies BUILD-UP 3,879sq.ft

Discover The Beauty Of Nature, Serenity And Quality Living - All In Your Private Oasis

Second Floor