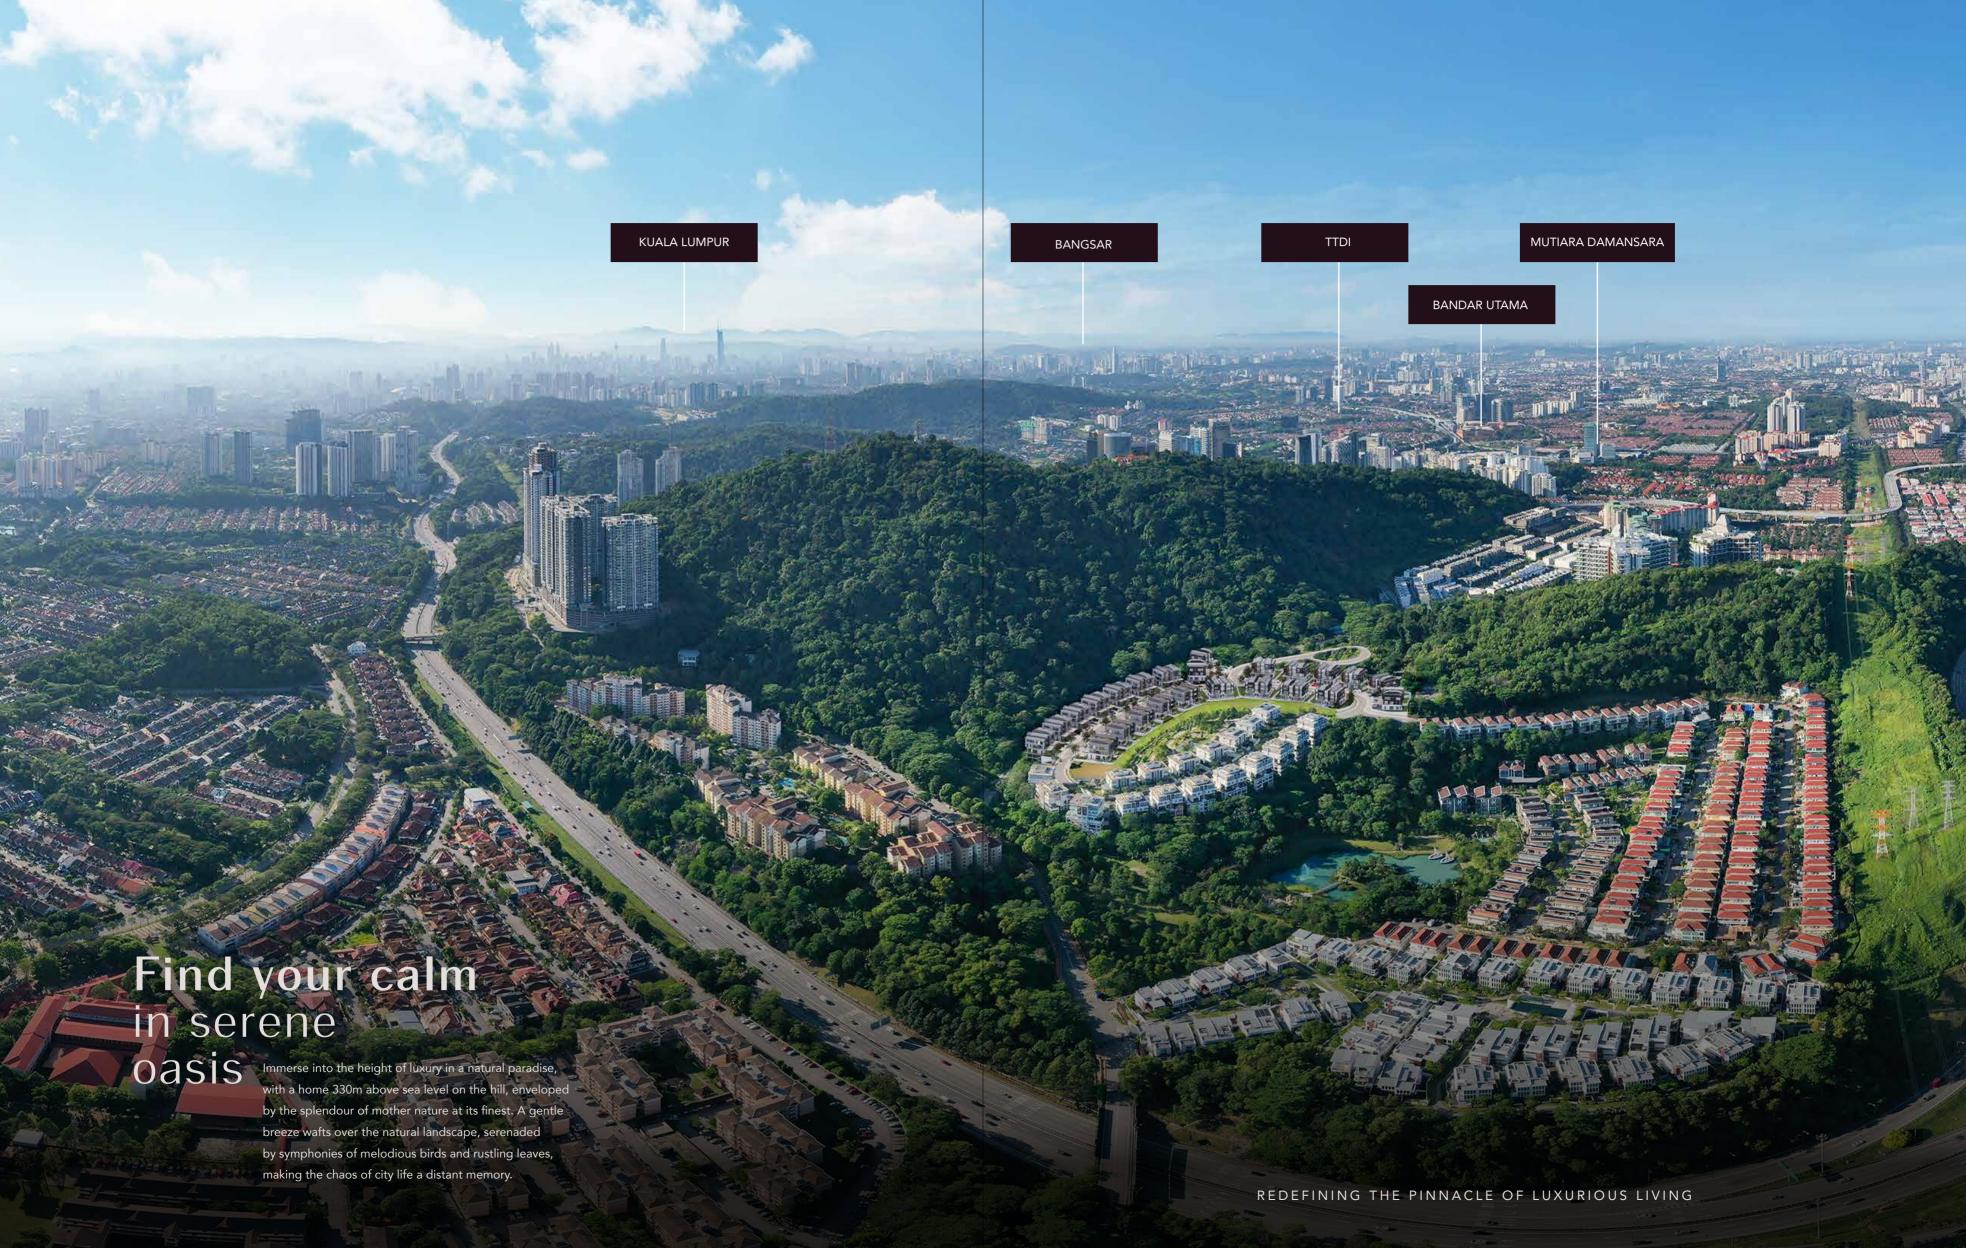

#### THOMSON HOSPITAL

One of the fastest-growing private hospitals in Malaysia that provides comprehensive health care services with advanced medical facilities and is less than 10KM away.

#### BANDAR UTAMA

Once the largest mall in Malaysia, 1 Utama remains a large focal point for shoppers in the area, providing a wide variety of options for shoppers, Bandar Utama also features a community centre with numerous facilities, all less than 10KM away.

#### **MUTIARA DAMANSARA**

Home to The Curve Mall and the IKEA Damansara, secure all your furnishing needs from an area less than 5KM away or even through convenient public transport that links to the area.

#### TTDI

An affluent mid-size township,
TTDI offers a range of retail shops,
restaurants and high-rise office
buildings such as Menara Ken and Plaza
VADS. Located less than 10KM away.

#### **MONT KIARA**

Visit the well-known Plaza Mont Kiara, and take a stroll through their popular bazaar, the area is also home to two international schools and numerous cafes, being around 12KM away and only requiring a 15-min drive to reach.

#### K

Located in the heart of KL, this celebrated golf course has 36 holes, a clubhouse restaurant and a pro shop, surrounded by exquisite, lush greeneries, it is also a sought-after wedding venue within a short 20-min drive.

## Living on The Hill Made Hocati Hoat Resident & Convertion Converti

Enjoy unparalleled accessibility, thanks to its strategic location with easy access to the most important highways that make up the city's lifeline. Whether you are commuting to work, running errands, or exploring the city's vibrant cultural and entertainment scene, engage in fast and convenient travel times.